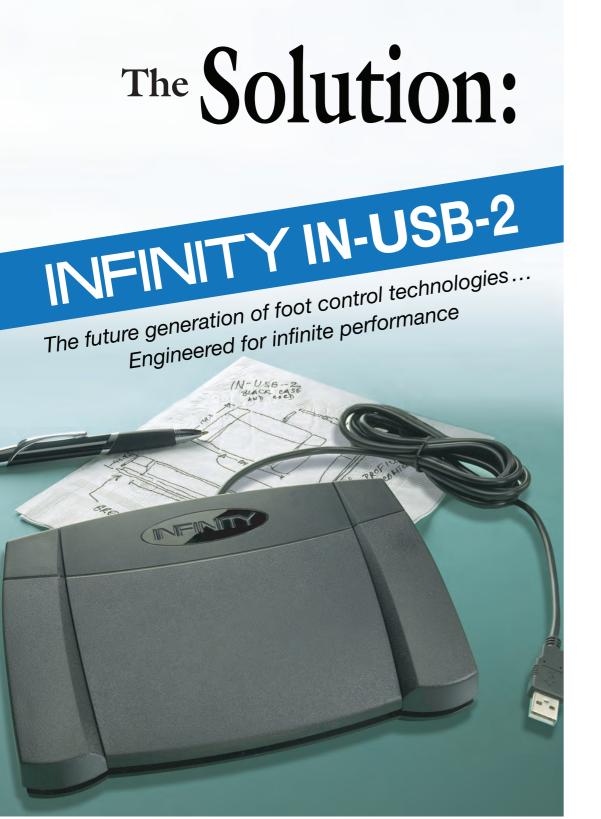

# The Need:

Design and Develop a New Level of Excellence for "Hands Free" Dictation and Transcription!

IN-USB-2 BLACE CASE AND EVED

MAKE WIDE FOR ALL FOOT SIZES

OUTPUT CORD: USB

LOWER PROF

# The INFINITY IN-USB-2 is truly engineered for infinite performance!

With years of experience and expertise to our advantage, we proudly introduce the latest generation of foot control design and technologies, all integrated into the new INFINITY IN-USB-2 Digital Foot Control. The resilient construction and durable internal switches of this new digital foot control has been redesigned and engineered from the floor up.

# Put your foot down... demand the Best!

Check out all the outstanding features of the new INFINITY IN-USB-2 Digital Foot Control... and try one on for size! You'll agree, it just doesn't get any better.